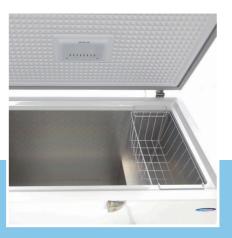

Professional chest freezer 282L Metal housing with white coating Chromed corners and handle Handle with lock

Aluminium covered interior

Very nicely finished

Lid with antibacterial rubber LED light installed in the lid Provided with 1 hanging basket Digital temperature thermostat