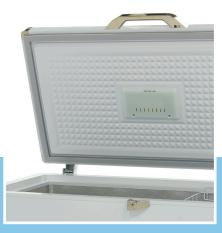

Professional chest freezer 282L Metal housing with white coating Chromed corners and handle Handle with lock

Aluminium covered interior

Very nicely finished

Lid with antibacterial rubber LED light installed in the lid Provided with 1 hanging basket Digital temperature thermostat