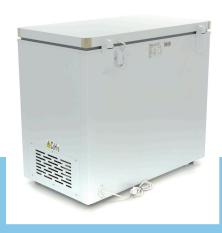

Professional chest freezer 282L Metal housing with white coating Chromed corners and handle Handle with lock

Aluminium covered interior

Very nicely finished

Lid with antibacterial rubber LED light installed in the lid Provided with 1 hanging basket Digital temperature thermostat

Cooling system with fan

Manual defrosting

Moisture discharge on the inside

Equipped with 2 wheels and 2 adjustable feet

Refrigerant R600a / CFC free

Thickness of insulating material 80 mm

Temperature -14°C to -24°C