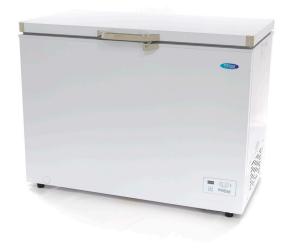

Professional chest freezer 282L Metal housing with white coating Chromed corners and handle Handle with lock

Aluminium covered interior

Very nicely finished

Lid with antibacterial rubber LED light installed in the lid Provided with 1 hanging basket Digital temperature thermostat

Cooling system with fan

Manual defrosting

Moisture discharge on the inside

Equipped with 2 wheels and 2 adjustable feet

Refrigerant R600a / CFC free

Thickness of insulating material 80 mm

Temperature -14°C to -24°C